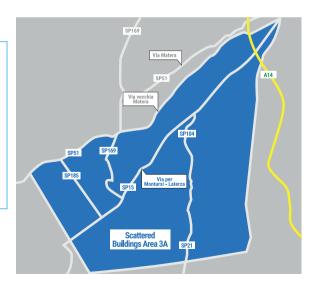

# Scattered Buildings Area 3A - COLLECTION CALENDAR

| 2020 | MONTH     | UNDIFFERENTIATED MONDAY |    |    | PLASTICS/METALS<br>WEDNESDAY |    |    | PAPER<br>FRIDAY |    |    |    | GLASS<br>SATURDAY |    |    |    |
|------|-----------|-------------------------|----|----|------------------------------|----|----|-----------------|----|----|----|-------------------|----|----|----|
|      | JANUARY   | 6                       | 20 |    | 8                            | 22 |    |                 | 10 | 24 |    |                   | 11 | 25 |    |
|      | FEBRUARY  | 3                       | 17 |    | 5                            | 19 |    |                 | 7  | 21 |    |                   | 8  | 22 |    |
|      | MARCH     | 2                       | 16 | 30 | 4                            | 18 |    |                 | 6  | 20 |    |                   | 7  | 21 |    |
|      | APRIL     | 13                      | 27 |    | 1                            | 15 | 29 |                 | 3  | 17 |    |                   | 4  | 18 |    |
|      | MAY       | 11                      | 25 |    | 13                           | 27 |    |                 | 1  | 15 | 29 |                   | 2  | 16 | 30 |
|      | JUNE      | 8                       | 22 |    | 10                           | 24 |    |                 | 12 | 26 |    |                   | 13 | 27 |    |
|      | JULY      | 6                       | 20 |    | 8                            | 22 |    |                 | 10 | 24 |    |                   | 11 | 25 |    |
|      | AUGUST    | 3                       | 17 | 31 | 5                            | 19 |    |                 | 7  | 21 |    |                   | 8  | 22 |    |
|      | SEPTEMBER | 14                      | 28 |    | 2                            | 16 | 30 |                 | 4  | 18 |    |                   | 5  | 19 |    |
|      | OCTOBER   | 12                      | 26 |    | 14                           | 28 |    |                 | 2  | 16 | 30 |                   | 3  | 17 | 31 |
|      | NOVEMBER  | 9                       | 23 |    | 11                           | 25 |    |                 | 13 | 27 |    |                   | 14 | 28 |    |
|      | DECEMBER  | 7                       | 21 |    | 9                            | 23 |    |                 | 11 | 25 |    |                   | 12 | 26 |    |

## Scattered Buildings Area 3A - COLLECTION CALENDAR

| 2021 | MONTH     | UNDIFFERENTIATED MONDAY |    |    | PLASTICS/METALS<br>WEDNESDAY |    |    |  |    | PAPER<br>FRIDAY |    | GLASS<br>SATURDAY |    |    |
|------|-----------|-------------------------|----|----|------------------------------|----|----|--|----|-----------------|----|-------------------|----|----|
|      | JANUARY   | 4                       | 18 |    | 6                            | 20 |    |  | 8  | 22              |    | 9                 | 23 |    |
|      | FEBRUARY  | 1                       | 15 |    | 3                            | 17 |    |  | 5  | 19              |    | 6                 | 20 |    |
|      | MARCH     | 1                       | 15 | 29 | 3                            | 17 | 31 |  | 5  | 19              |    | 6                 | 20 |    |
|      | APRIL     | 12                      | 26 |    | 14                           | 28 |    |  | 2  | 16              | 30 | 3                 | 17 |    |
|      | MAY       | 10                      | 24 |    | 12                           | 26 |    |  | 14 | 28              |    | 1                 | 15 | 29 |
|      | JUNE      | 7                       | 21 |    | 9                            | 23 |    |  | 11 | 25              |    | 12                | 26 |    |
|      | JULY      | 5                       | 19 |    | 7                            | 21 |    |  | 9  | 23              |    | 10                | 24 |    |
|      | AUGUST    | 2                       | 16 | 30 | 4                            | 18 |    |  | 6  | 20              |    | 7                 | 21 |    |
|      | SEPTEMBER | 13                      | 27 |    | 1                            | 15 | 29 |  | 3  | 17              |    | 4                 | 18 |    |
|      | OCTOBER   | 11                      | 25 |    | 13                           | 27 |    |  | 1  | 15              | 29 | 2                 | 16 | 30 |
|      | NOVEMBER  | 8                       | 22 |    | 10                           | 24 |    |  | 12 | 26              |    | 13                | 27 |    |
|      | DECEMBER  | 6                       | 20 |    | 8                            | 22 |    |  | 10 | 24              |    | 11                | 25 |    |